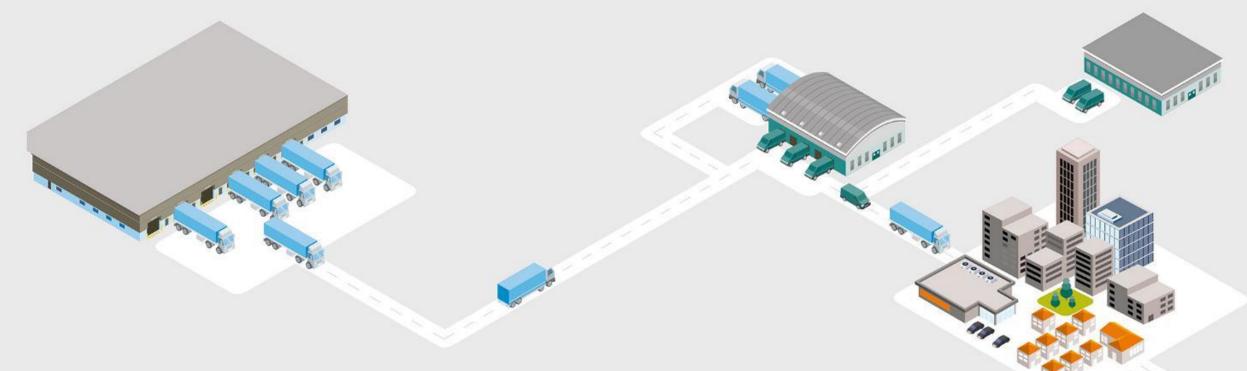

# WE OWN ASSETS CAPABLE OF SERVICING A WIDE VARIETY OF ACTIVITIES

Big box logistics warehouses

**10,000-90,000 m<sup>2</sup>** ТурісаІ size

Located in national/regional distribution hubs

Urban distribution and light industrial warehouses

**2,000-10,000** m<sup>2</sup> Typical size

Located on the edge of cities