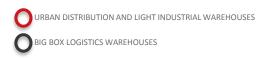

#### A PORTFOLIO THAT MEETS OUR CUSTOMERS' NEEDS ACROSS EUROPE

| UK                | 2,105,000 SQ M |
|-------------------|----------------|
| GERMANY & AUSTRIA | 1,236,000 SQ M |
| FRANCE            | 1,214,000 SQ M |
| POLAND            | 1,315,000 SQ M |
| NETHERLANDS       | 242,000 SQ M   |
| CZECH REPUBLIC    | 169,000 SQ M   |
| ITALY / SPAIN     | 706,000 SQ M   |

GROUP 6,987,000 SQ M

(LETTABLE AREA, AS AT DEC 31, 2018)