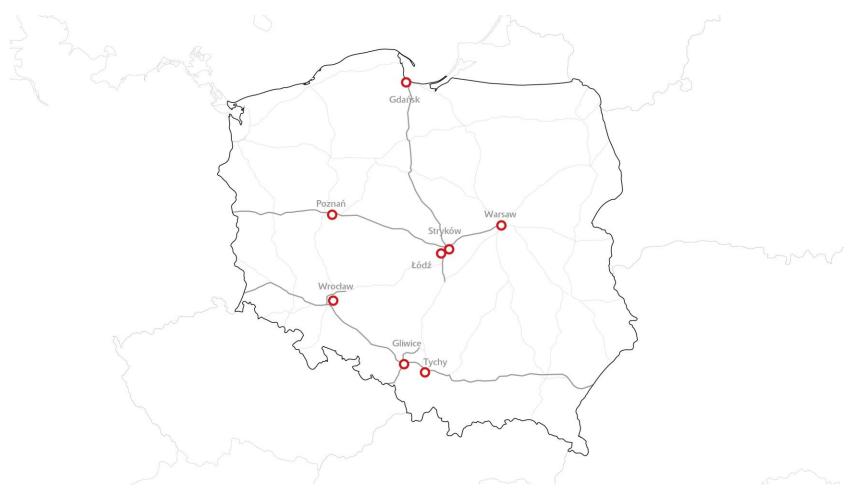

EGRO Park Hayes – beds & sheds scheme





#### SEGRO Park Hayes – beds & sheds scheme





### SEGRO multilevel time clamp







#### SEGRO PARIS AIR 2 -URBAN LOGISTICS / LAST MILE DELIVERY SCHEME

- 8 HECTARES LAND
- 63,000 SQM ON 2 FLOORS
- FULLY LET TO IKEA (50,000 SQM) & LEROY MERLIN (13,000 SQM)
- OUTSTANDING LOCATION: 5 KM NORTH WEST FROM PARIS AND ALONG THE SEINE RIVER
- PERFECT FOR E-COMMERCE/MULTI-CHANNEL STRATEGY OF OUR CUSTOMERS





- BREEAM CERTIFICATE EXCELLENT
- SOLAR PANELS INSTALLED
- 17 ELECTRIC VEHICULES CHARGING POINTS TO ENABLE ALL DELIVERIES WITH EV BY THE END OF 2020
  2 HECTARES OF GREENERIES
- (VINEYARDS, VEGETABLE GARDEN, BEEHIVES)
- ENCOURAGING URBAN MOBILITY FOR EMPLOYEES: CAR SHARING, BYCICLES AND ELECTRIC VEHICLES







#### SEGRO Business Parks in Poland





# **THANK YOU!**

THE PRESENTATION MAY CONTAIN CERTAIN FORWARD-LOOKING STATEMENTS WITH RESPECT TO SEGRO'S EXPECTATIONS AND PLANS, STRATEGY, MANAGEMENT OBJECTIVES, FUTURE DEVELOPMENTS AND PERFORMANCES, COSTS, REVENUES AND OTHER TREND INFORMATION. THESE STATEMENTS ARE SUBJECT TO ASSUMPTIONS. RISKS AND UNCERTAINTIES. MANY OF THESE ASSUMPTIONS. RISKS AND UNCERTAINTIES RELATE TO FACTORS THAT ARE BEYOND SEGRO'S ABILITY TO CONTROL OR ESTIMATE PRECISELY AND WHICH COULD CAUSE ACTUAL RESULTS OR DEVELOPMENTS TO DIFFER MATERIALLY FROM THOSE EXPRESSED OR IMPLIED BY THESE FORWARD-LOOKING STATEMENTS. CERTAIN STATEMENTS HAVE BEEN MADE WITH REFERENCE TO FORECAST PROCESS CHANGES, ECONOMIC CONDITIONS AND THE CURRENT REGULATORY ENVIRONMENT. ANY FORWARD-LOOKING STATEMENTS MADE BY OR ON BEHALF OF SEGRO ARE