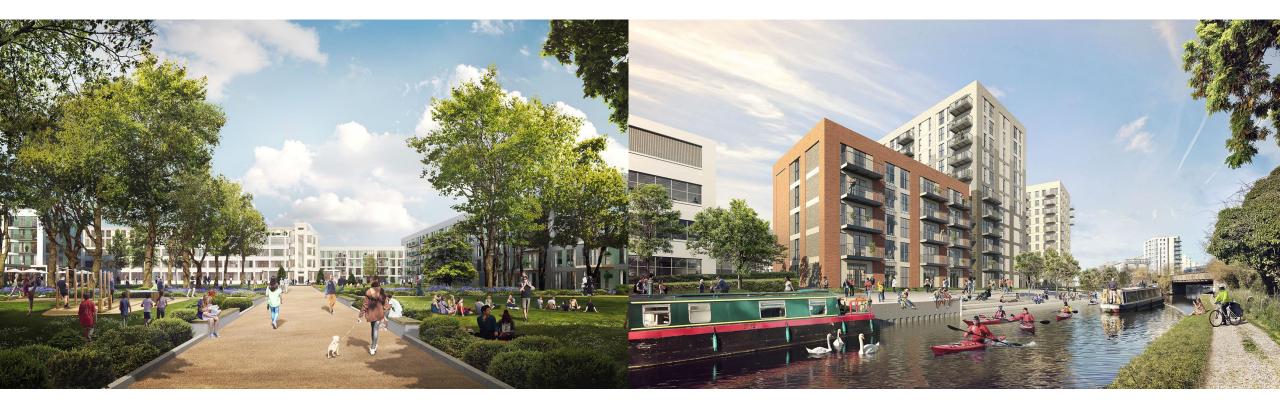

SQ M |
| NETHERLANDS       | 242,000 SQ M   |
| CZECH REPUBLIC    | 169,000 SQ M   |
| ITALY / SPAIN     | 706,000 SQ M   |

GROUP 6,987,000 SQ M

(LETTABLE AREA, AS AT DEC 31, 2018)







# WE OWN ASSETS CAPABLE OF SERVICING A WIDE VARIETY OF ACTIVITIES



Big box logistics warehouses

**10,000-90,000 m<sup>2</sup>** ТурісаІ size

Located in national/regional distribution hubs

Urban distribution and light industrial warehouses

**2,000-10,000** m<sup>2</sup> Typical size

Located on the edge of cities





#### SEGRO in Europe asset type by value







#### Urban warehouses – way of evolution



Increasing population of the major cities



Need of more space for houses



Industrial space re-used for other purposes



Last mile delivery



#### SEGRO Park Hayes – beds & sheds scheme





#### SEGRO Park Hayes – beds & sheds scheme





### SEGRO multilevel time clamp







#### SEGRO PARIS AIR 2 -URBAN LOGISTICS / LAST MILE DELIVERY SCHEME

- 8 HECTARES LAND
- 63,000 SQM ON 2 FLOORS
- FULLY LET TO IKEA (50,000 SQM) & LEROY MERLIN (13,000 SQM)
- OUTSTANDING LOCATION: 5 KM NORTH WEST FROM PARIS AND ALONG THE SEINE RIVER
- PERFECT FOR E-COMMERCE/MULTI-CHANNEL STRATEGY OF OUR CUSTOMERS





- BREEAM CERTIFICATE EXCELLENT
- SOLAR PANELS INSTALLED
- 17 ELECTRIC VEHICULES CHARGING POINTS TO ENABLE ALL DELIVERIES WITH EV BY THE END OF 2020
  2 HECTARES OF GREENERIES
- (VINEYARDS, VEGETABLE GARDEN, BEEHIVES)
- ENCOURAGING URBAN MOBILITY FOR EMPLOYEES: CAR SHARING, BYCICLES AND ELECTRIC VEHICLES







#### SEGRO Business Parks in Poland





# **THANK YOU!**

THE PRESENTATION