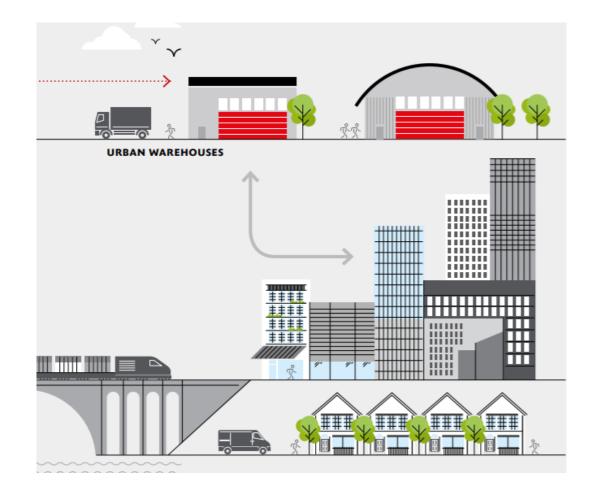

#### Urban warehouses – way of evolution

Increasing population of the major cities

Need of more space for houses

Industrial space re-used for other purposes

Last mile delivery