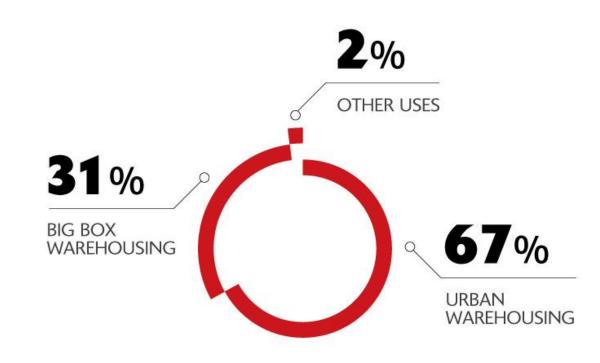

RTFOLIO THAT MEETS OUR CUSTOMERS' NEEDS ACROSS EUROPE

| UK                | 2,105,000 SQ M |
|-------------------|----------------|
| GERMANY & AUSTRIA | 1,236,000 SQ M |
| FRANCE            | 1,214,000 SQ M |
| POLAND            | 1,315,000 SQ M |
| NETHERLANDS       | 242,000 SQ M   |
| CZECH REPUBLIC    | 169,000 SQ M   |
| ITALY / SPAIN     | 706,000 SQ M   |

GROUP 6,987,000 SQ M

(LETTABLE AREA, AS AT DEC 31, 2018)







# WE OWN ASSETS CAPABLE OF SERVICING A WIDE VARIETY OF ACTIVITIES



Big box logistics warehouses

**10,000-90,000 m<sup>2</sup>** ТурісаІ size

Located in national/regional distribution hubs

Urban distribution and light industrial warehouses

**2,000-10,000** m<sup>2</sup> Typical size

Located on the edge of cities





#### SEGRO in Europe asset type by value







#### Urban warehouses – way of evolution



Increasing population of the major cities



Need of more space for houses



Industrial space re-used for other purposes



Last mile delivery



#### SEGRO Park Hayes – beds & sheds scheme





#### SEGRO Park Hayes – beds & sheds scheme





### SEGRO multilevel time clamp







#### SEGRO PARIS AIR 2 -URBAN LOGISTICS / LAST MILE DELIVERY SCHEME

- 8 HECTARES LAND
- 63,000 SQM ON 2 FLOORS
- FULLY LET TO IKEA (50,000 SQM) & LEROY MERLIN (13,000 SQM)
- OUTSTANDING LOCATION: 5 KM NORTH WEST FROM PARIS AND ALONG THE SEINE RIVER
- PERFECT FOR E-COMMERCE/MULTI-CHANNEL STRATEGY OF OUR CUSTOMERS





- BREEAM CERTIFICATE EXCELLENT
- SOLAR PANELS INSTALLED
- 17 ELECTRIC VEHICULES CHARGING POINTS TO ENABLE ALL DELIVERIES WITH EV BY THE END OF 202