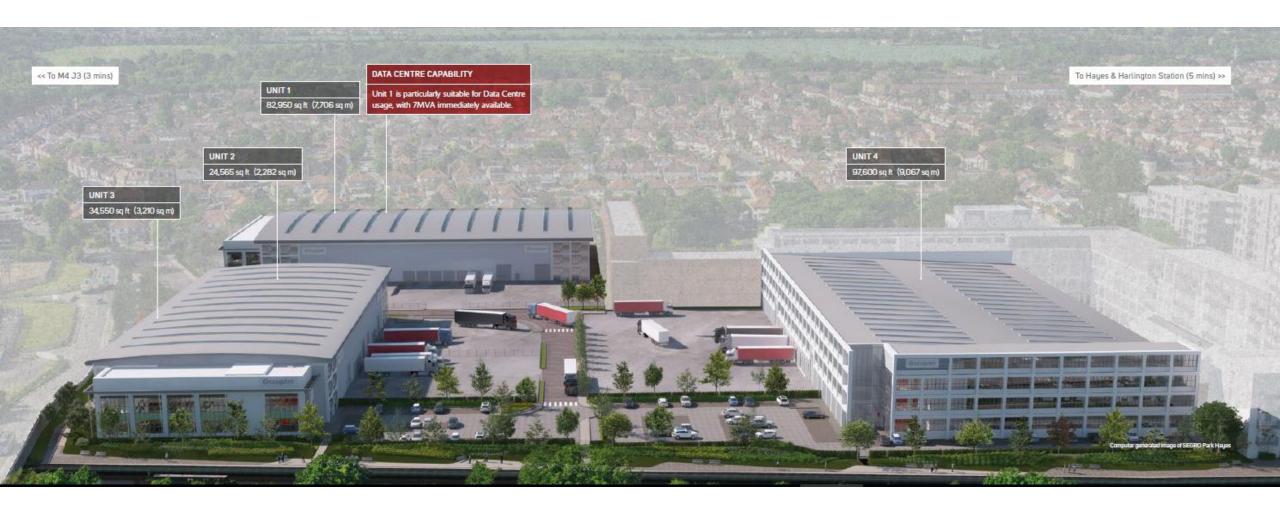

CZECH REPUBLIC    | 169,000 SQ M   |
| ITALY / SPAIN     | 706,000 SQ M   |

GROUP 6,987,000 SQ M

(LETTABLE AREA, AS AT DEC 31, 2018)







# WE OWN ASSETS CAPABLE OF SERVICING A WIDE VARIETY OF ACTIVITIES



Big box logistics warehouses

**10,000-90,000 m<sup>2</sup>** ТурісаІ size

Located in national/regional distribution hubs

Urban distribution and light industrial warehouses

**2,000-10,000** m<sup>2</sup> Typical size

Located on the edge of cities





#### SEGRO in Europe asset type by value







#### Urban warehouses – way of evolution



Increasing population of the major cities



Need of more space for houses



Industrial space re-used for other purposes



Last mile delivery



#### SEGRO Park Hayes – beds & sheds scheme





#### SEGRO Park Hayes – beds & sheds scheme





### SEGRO multilevel time clamp







#### SEGRO PARIS AIR 2 -URBAN LOGISTICS / LAST MILE DELIVERY SCHEME

- 8 HECTARES LAND
- 63,000 SQM ON 2 FLOORS
- FULLY LET TO IKEA (50,000 SQM) & LEROY MERLIN (13,000 SQM)
- OUTSTANDING LOCATION: 5 KM NORTH WEST FROM PARIS AND ALONG THE SEINE RIVER
- PERFECT FOR E-COMMERCE/MULTI-CHANNEL STRATEGY OF OUR CUSTOMERS





- BREEAM CERTIFICATE EXCELLENT
- SOLAR PANELS INSTALLED
- 17 ELECTRIC VEHICULES CHARGING POINTS TO ENABLE ALL DELIVERIES WITH EV BY THE END OF 2020
  2 HECTARES OF GREENERIES
- (VINEYARDS, VEGETABLE GARDEN, BEEHIVES)
- ENCOURAGING URBAN MOBILITY FOR EMPLOYEES: CAR SHARING, BYCICLES AND ELECTRIC VEHICLES







#### SEGRO Business Parks in Poland





# **THANK YOU!**

THE PRESENTATION MAY CONTAIN CERTAIN FORWARD-LOOKING STATEMENTS WI