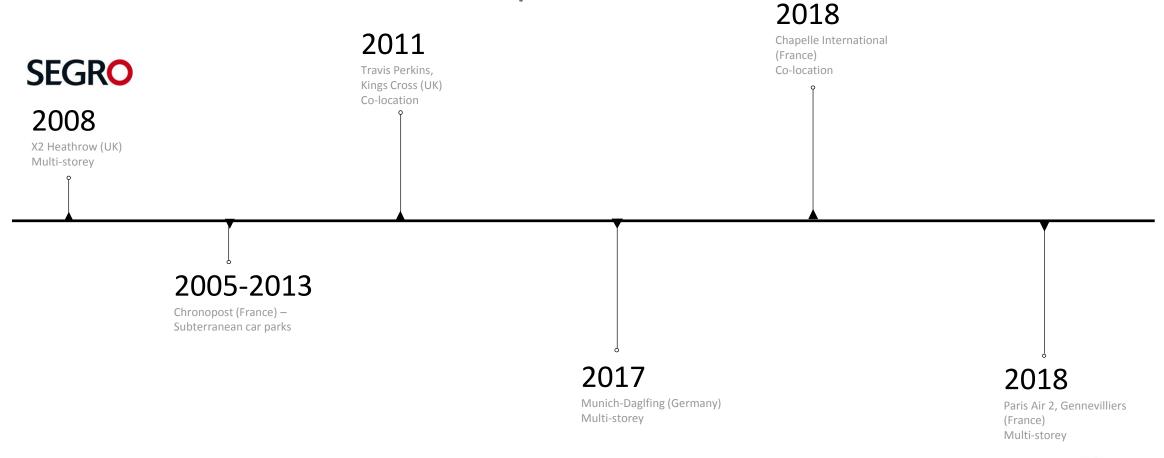

| ITALY / SPAIN     | 706,000 SQ M   |

GROUP 6,987,000 SQ M

(LETTABLE AREA, AS AT DEC 31, 2018)







# WE OWN ASSETS CAPABLE OF SERVICING A WIDE VARIETY OF ACTIVITIES



Big box logistics warehouses

**10,000-90,000 m<sup>2</sup>** ТурісаІ size

Located in national/regional distribution hubs

Urban distribution and light industrial warehouses

**2,000-10,000** m<sup>2</sup> Typical size

Located on the edge of cities





#### SEGRO in Europe asset type by value







#### Urban warehouses – way of evolution



Increasing population of the major cities



Need of more space for houses



Industrial space re-used for other purposes



Last mile delivery



#### SEGRO Park Hayes – beds & sheds scheme





#### SEGRO Park Hayes – beds & sheds scheme





### SEGRO multilevel time clamp







#### SEGRO PARIS AIR 2 -URBAN LOGISTICS / LAST MILE DELIVERY SCHEME

- 8 HECTARES LAND
- 63,000 SQM ON 2 FLOORS
- FULLY LET TO IKEA (50,000 SQM) & LEROY MERLIN (13,000 SQM)
- OUTSTANDING LOCATION: 5 KM NORTH WEST FROM PARIS AND ALONG THE SEINE RIVER
- PERFECT FOR E-COMMERCE/MULTI-CHANNEL STRATEGY OF OUR CUSTOMERS





- BREEAM CERTIFICATE EXCELLENT
- SOLAR PANELS INSTALLED
- 17 ELECTRIC VEHICULES CHARGING POINTS TO ENABLE ALL DELIVERIES WITH EV BY THE END OF 2020
  2 HECTARES OF GREENERIES
- (VINEYARDS, VEGETABLE GARDEN, BEEHIVES)
- ENCOURAGING URBAN MOBILITY FOR EMPLOYEES: CAR SHARING, BYCICLES AND ELECTRIC VEHICLES







#### SEGRO Business Parks in Poland





# **THANK YOU!**

THE PRESENTATION MAY CONTAIN CERTAIN FORWARD-LOOKING STATEMENTS WITH RESPECT TO SEGRO'S EXPECTATIONS AN